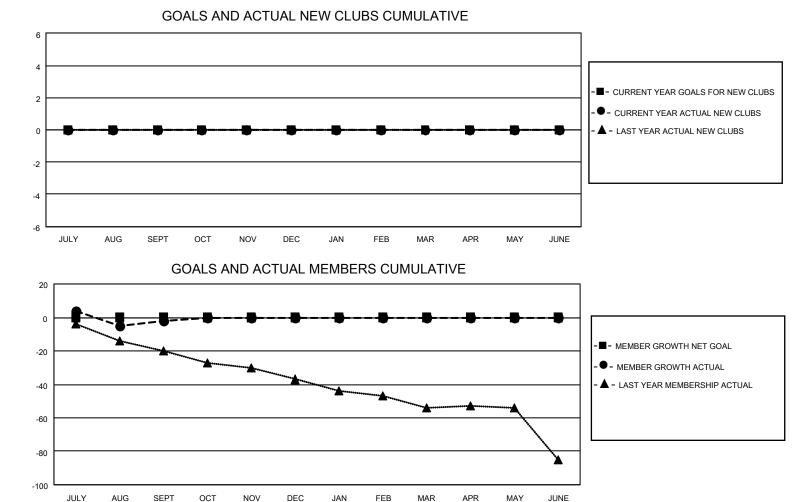

## LOCATION NETHERLANDS

District 110CO

Results as of: 9/30/2022

| Clubs                 |               |           |               | Members               |                        |                         |                                                    |
|-----------------------|---------------|-----------|---------------|-----------------------|------------------------|-------------------------|----------------------------------------------------|
| RESULTS FOR 2022-2023 |               |           |               | RESULTS FOR 2022-2023 |                        |                         |                                                    |
| QUARTER               | NEW CLUB GOAL | NEW CLUBS | DROPPED CLUBS | QUARTER MEM           | BER GROWTH NET<br>GOAL | MEMBER GROWTH<br>ACTUAL | DROPPED<br>MEMBERS ACTUAL<br>(including transfers) |
| JULY/AUG/SEPT         | 0             | 0         | 0             | JULY/AUG/SEPT         | 0                      | 18                      | 19                                                 |
| OCT/NOV/DEC           | 0             | 0         | 0             | OCT/NOV/DEC           | 0                      | 0                       | 0                                                  |
| JAN/FEB/MAR           | 0             | 0         | 0             | JAN/FEB/MAR           | 0                      | 0                       | 0                                                  |
| APR/MAY/JUNE          | 0             | 0         | 0             | APR/MAY/JUNE          | 0                      | 0                       | 0                                                  |